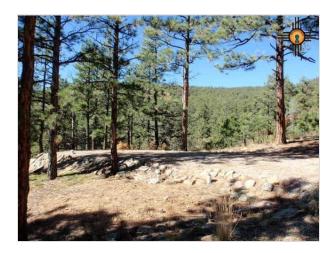

## Description

RV lot located in the cool Sangre de Cristo Mountains--tall pine trees, spectacular views surround, power to road, water & sewer, Satellite, WiFi & cell service available. Gated Community; close to Pendaries Golf Course.

| Price:       | \$57,900            |
|--------------|---------------------|
| MLS #:       | 20163518            |
| Class:       | Land                |
| Status:      | Active              |
| Туре:        | Lot                 |
| # of Acres:  | 0.19                |
| Sale/Rent:   | For Sale            |
| Subdivision: | Pendaries Rv Park   |
| Address:     | 95 Clubhouse Drive  |
| City:        | Rociada             |
| County:      | San Miguel County   |
| Area:        | Pendaries / rociada |
| State:       | NM                  |
| Zip:         | 87742               |