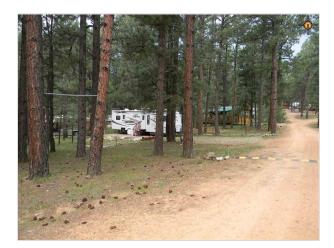

## Description

Large developed RV lot located in the cool Sangre de Cristo Mountains, 50 AMP service, water, sewer, storage shed; satellite, WiFi and cell service available. Gated Community; Close to Pendaries Golf Course. Price includes developed lot, shed, and 2008 Jayco RV on lot.

| Price:       | \$48,500            |
|--------------|---------------------|
| MLS #:       | 20164163            |
| Class:       | Land                |
| Status:      | Active              |
| Туре:        | Lot                 |
| # of Acres:  | 0.14                |
| Sale/Rent:   | For Sale            |
| Subdivision: | Pendaries Rv Park   |
| Address:     | 51 Blue Sky Drive   |
| City:        | Rociada             |
| County:      | San Miguel County   |
| Area:        | Pendaries / rociada |
| State:       | NM                  |
| Zip:         | 87742               |