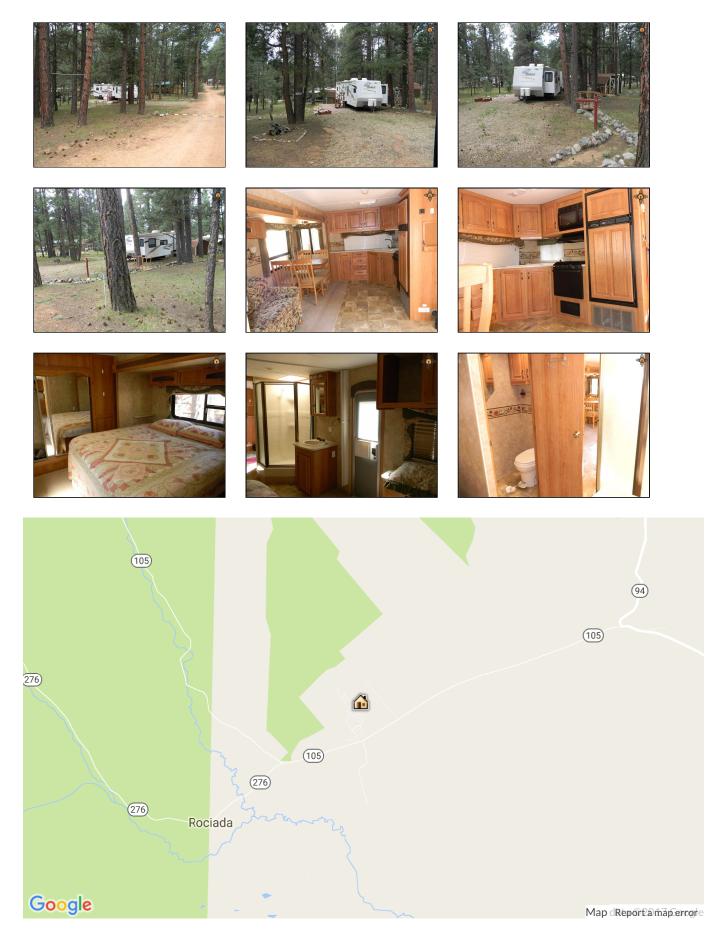

## Description

Large developed RV lot located in the cool Sangre de Cristo Mountains, 50 AMP service, water, sewer, storage shed; satellite, WiFi and cell service available. Gated Community; Close to Pendaries Golf Course. Price includes developed lot, shed, and 2008 Jayco RV on lot.

| Price:       | \$48,500            |
|--------------|---------------------|
| MLS #:       | 20164163            |
| Class:       | Land                |
| Status:      | Active              |
| Туре:        | Lot                 |
| # of Acres:  | 0.14                |
| Sale/Rent:   | For Sale            |
| Subdivision: | Pendaries Rv Park   |
| Address:     | 51 Blue Sky Drive   |
| City:        | Rociada             |
| County:      | San Miguel County   |
| Area:        | Pendaries / rociada |
| State:       | NM                  |
| Zip:         | 87742               |