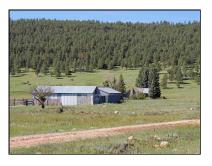

## Description

119± acres (65 acres irrigated, 30 acres pasture, rest is mountain), 3 bedroom, 2 bath home, several outbuildings including: corral, sheds, garage; irrigation, 2 ponds, 2 elk permits, well, easy access, panoramic valley & mountain views, great horse property.