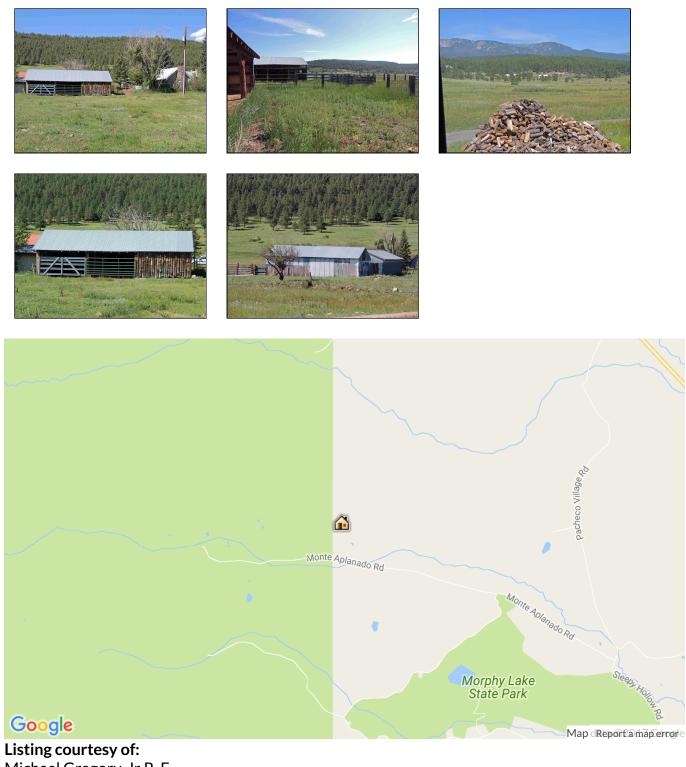

## Description

119± acres (65 acres irrigated, 30 acres pasture, rest is mountain), 3 bedroom, 2 bath home, several outbuildings including: corral, sheds, garage; irrigation, 2 ponds, 2 elk permits, well, easy access, panoramic valley & mountain views, great horse property.

| Price:      | \$650,000                      |
|-------------|--------------------------------|
| MLS #:      | 20143373                       |
| Class:      | Land                           |
| Status:     | Active                         |
| Туре:       | Farm/ranch                     |
| # of Acres: | 119.87                         |
| Sale/Rent:  | For Sale                       |
| Address:    | 231 CO Rd. A005-Monte Aplanado |
| City:       | Mora                           |
| County:     | Mora County                    |
| Area:       | Mora County                    |
| State:      | NM                             |
| Zip:        | 87732                          |