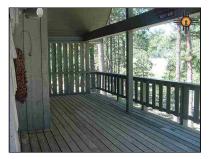

#### Description

Spacious home overlooking the fifth green with valley and mountain views, family room, 2 kitchens, office/recreation room, loft, covered entry, large deck off living areas, many upgrades.

| Price:      | \$537,500                   |
|-------------|-----------------------------|
| MLS #:      | 20161710                    |
| Class:      | Residential                 |
| Status:     | Active                      |
| Туре:       | Single Family               |
| Style:      | 2 Story,contemporary        |
| Bedrooms:   | 3                           |
| Bathrooms:  | 5.00 (2 Full, 1 3/4, 2 1/2) |
| Apx. SqFt:  | 5,798                       |
| # of Acres: | 1.07                        |
| Garage Sz:  | 3                           |
| Sale/Rent:  | For Sale                    |
| Year Built: | 1984                        |
| Elementary: | Sapello                     |
| Sr. High:   | Las Vegas                   |