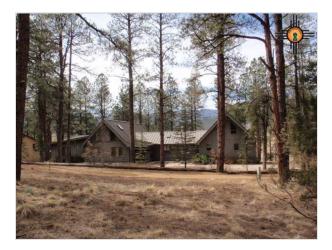

#### Description

Spacious home overlooking the fifth green with valley and mountain views, family room, 2 kitchens, office/recreation room, loft, covered entry, large deck off living areas, many upgrades.

| Price:      | \$537,500                   |
|-------------|-----------------------------|
| MLS #:      | 20161710                    |
| Class:      | Residential                 |
| Status:     | Active                      |
| Туре:       | Single Family               |
| Style:      | 2 Story,contemporary        |
| Bedrooms:   | 3                           |
| Bathrooms:  | 5.00 (2 Full, 1 3/4, 2 1/2) |
| Apx. SqFt:  | 5,798                       |
| # of Acres: | 1.07                        |
| Garage Sz:  | 3                           |
| Sale/Rent:  | For Sale                    |
| Year Built: | 1984                        |
| Elementary: | Sapello                     |
| Sr. High:   | Las Vegas                   |

| Subdivision: | Pendaries Village    |
|--------------|----------------------|
| Address:     | 14 Valley View Court |
| City:        | Rociada              |
| County:      | San Miguel           |
| Area:        | Pendaries / rociada  |
| State:       | NM                   |
| Zip:         | 87742                |