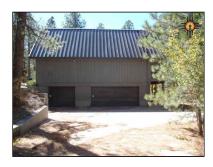

#### Description

Spacious home overlooking the fifth green with valley and mountain views, family room, 2 kitchens, office/recreation room, loft, covered entry, large deck off living areas, many upgrades.

| Price:      | \$537,500                   |
|-------------|-----------------------------|
| MLS #:      | 20161710                    |
| Class:      | Residential                 |
| Status:     | Active                      |
| Туре:       | Single Family               |
| Style:      | 2 Story,contemporary        |
| Bedrooms:   | 3                           |
| Bathrooms:  | 5.00 (2 Full, 1 3/4, 2 1/2) |
| Apx. SqFt:  | 5,798                       |
| # of Acres: | 1.07                        |
| Garage Sz:  | 3                           |
| Sale/Rent:  | For Sale                    |
| Year Built: | 1984                        |
| Elementary: | Sapello                     |
| Sr. High:   | Las Vegas                   |