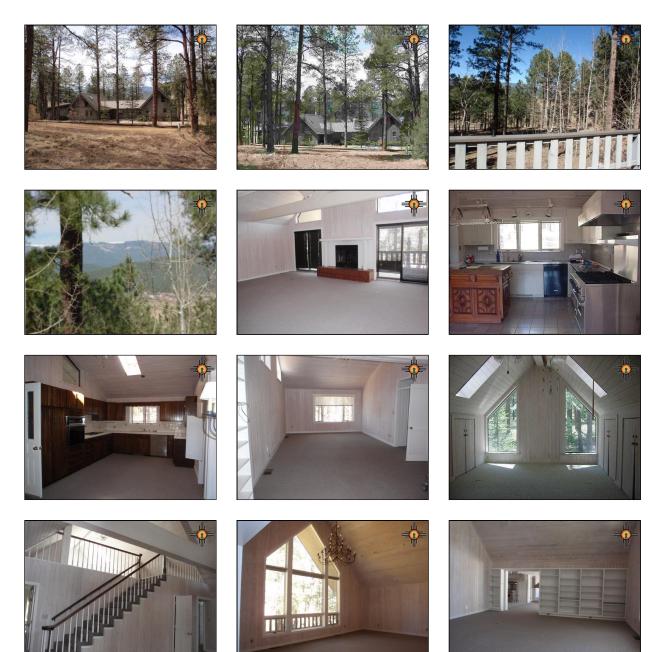

#### Description

Spacious home overlooking the fifth green with valley and mountain views, family room, 2 kitchens, office/recreation room, loft, covered entry, large deck off living areas, many upgrades.

## Features